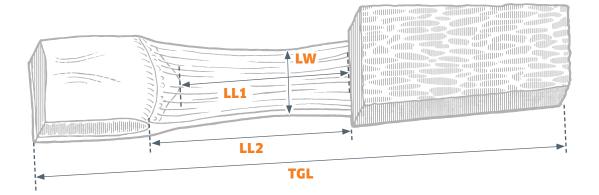

# ALLOGRAFT BONE TENDON BONE MEASUREMENTS

EVERY BONE
TENDON PATELLA
BONE ALLOGRAFT
PRODUCED AT
ALLOSOURCE IS
METICULOUSLY
MEASURED FOR
PROPER TENDON
TO PATIENT SIZING

**The Total Graft Length (TGL)** is measured from end to end of the allograft.

Two separate ligament length measurements are taken; **Ligament Length 1** (**LL1**), the length of the ligament from the Tibial insertion to the apex of the Patella bone.

**Ligament Length 2** (**LL2**), the length of the ligament from the Tibial insertion to the furthest attachment of the ligament to the Patella bone. The ligament width, Tibial bone block length and width are also measured to aid in procedure planning and allograft use.