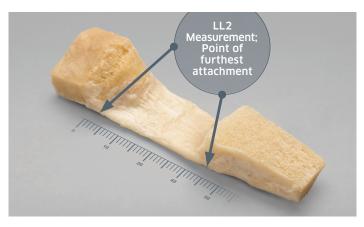

Two separate ligament length measurements are taken; **Ligament Length 1** (**LL1**), the length of the ligament from the Tibial insertion to the apex of the Patella bone.

**Ligament Length 2** (**LL2**), the length of the ligament from the Tibial insertion to the furthest attachment of the ligament to the Patella bone. The ligament width, Tibial bone block length and width are also measured to aid in procedure planning and allograft use.

#### **LL2 MEASUREMENT**

Measurement indicated by space between point of furthest attachement.

For more information or to place an order call 800.557.3587