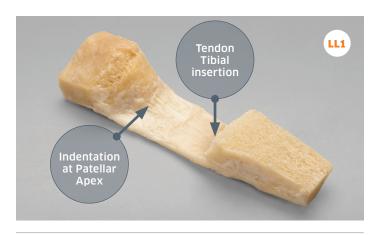

Two separate ligament length measurements are taken; **Ligament Length 1** (**LL1**), the length of the ligament from the Tibial insertion to the apex of the Patella bone.

**Ligament Length 2** (**LL2**), the length of the ligament from the Tibial insertion to the furthest attachment of the ligament to the Patella bone. The ligament width, Tibial bone block length and width are also measured to aid in procedure planning and allograft use.

#### **LL1 MEASUREMENT**

Measurement indicated by space between the tendon tibial insertion and the Indentation at the patellar apex. Ligament is held taught while on sterile field.