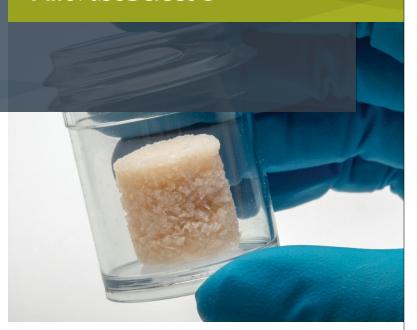

## **Allo**Fuse **Select ™**

AlloFuse® Select CM is a cellular allograft bone matrix designed with an identical biologic profile to autograft that is scientifically and clinically proven to help activate and nurture bone growth leading to consistent spinal fusion outcomes.