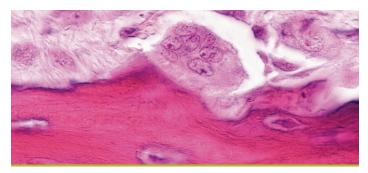

#### **COMPREHENSIVE BONE GRAFT**

AlloFuse® Select CM combines natural osteoconductive, osteoinductive and osteogenic properties with native, viable bone forming cells to help initiate and nurture bone growth delivering the benefits of autograft without the drawbacks.

■ OSTEOINDUCTIVE – Native bone morphogenetic proteins recruit and stimulate cells to initiate bone formation.

■ OSTEOCONDUCTIVE – The cancellous bone and demineralized cortical bone matrix provide the scaffold to support bone growth.

■ OSTEOGENIC – Delivers mesenchymal stem cells and other bone-forming cells to produce bone or fusion.

Each AlloFuse Select CM graft contains, on average, 85% cell viability<sup>1</sup>.

1. White Paper, Part #9501251 A