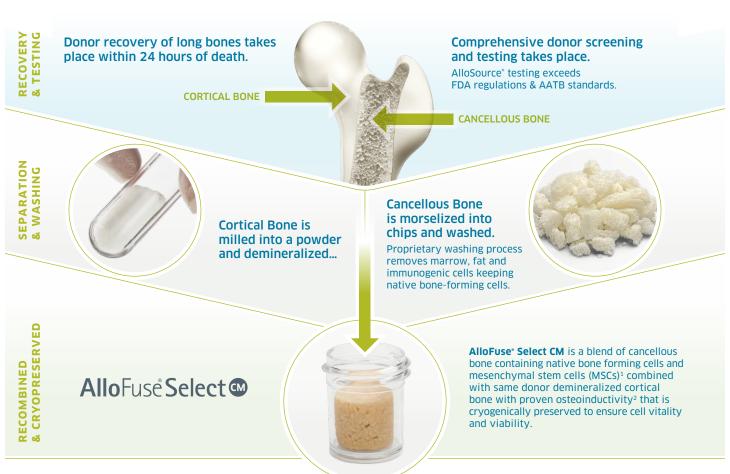

### PROCESSING METHOD

•

For more information or to place an order call 800.557.3587

- Baboolal TG, Boxall SA, El-Sherbiny YM, et al. Multipotential stromal cell abundance in cellular bone allograft: comparison
  with fresh age-matched iliac crest bone and bone marrow aspirate. Regen Med 2014;9(5):593-607.
- 2. Williams GM, Moseley TA. Osteoinductivity of Allograft Cellular Bone Matrix. Spine J 2013;13:598-599.