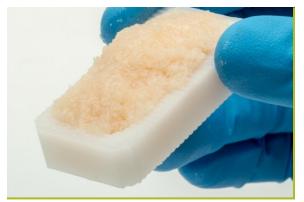

#### AlloFuse® Select CM

| SIZE | FROZEN   |
|------|----------|
| 1cc  | 90419001 |
| 5cc  | 90419005 |
| 10cc | 90419010 |

AlloFuse Select CM offers an alternative to autograft that engages the body's natural healing power to enhance bone growth and fusion potential with a moldable, compactable, granulated matrix.

#### AlloFuse Select CM...

- Is tested to ensure consistent cellular content and viability.
  Is tested for cellular activity and quality ensuring viable
- Is tested and verified to have the osteogenic potential necessary for bone growth.
- Contains a demineralized bone matrix with validated osteoinductivity to initiate new bone growth.<sup>2</sup>
- Is tested for cellular activity and quality ensuring viable bone forming cells will be delivered to the site of care.
- Contains, on average, 85% cell viability<sup>3</sup>.
- Has a cellular component that is comprised, on average, of 68% mesenchymal stem cells (MSCs)<sup>4</sup>.