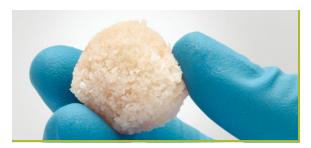

#### AlloFuse® Select CM

| SIZE | FROZEN   |
|------|----------|
| 1cc  | 90419001 |
| 5cc  | 90419005 |
| 10cc | 90419010 |

AlloFuse Select CM offers an alternative to autograft that engages the body's natural healing power to enhance bone growth and fusion potential with a moldable, compactable, granulated matrix.

#### AlloFuse Select CM...

- Is tested to ensure consistent cellular content and viability.
  Is tested for cellular activity and quality ensuring viable
- Is tested and verified to have the osteogenic potential necessary for bone growth.
- Contains a demineralized bone matrix with validated osteoinductivity to initiate new bone growth.<sup>2</sup>
- Is tested for cellular activity and quality ensuring viable bone forming cells will be delivered to the site of care.
- Contains, on average, 85% cell viability<sup>3</sup>.
- Has a cellular component that is comprised, on average, of 68% mesenchymal stem cells (MSCs)<sup>4</sup>.