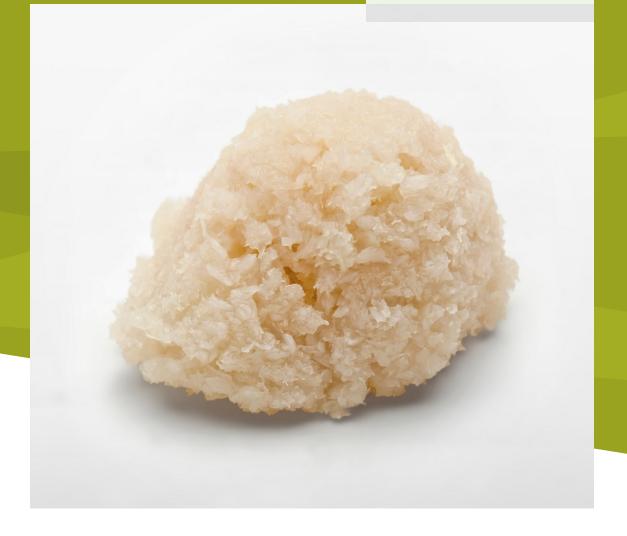

#### AlloFuse® Select CM

| SIZE | FROZEN   |
|------|----------|
| 1cc  | 90419001 |
| 5cc  | 90419005 |
| 10cc | 90419010 |

AlloFuse Select CM offers an alternative to autograft that engages the body's natural healing power to enhance bone growth and fusion potential with a moldable, compactable, granulated matrix.

#### AlloFuse Select CM...

- Is tested to ensure consistent cellular content and viability.
  Is tested for cellular activity and quality ensuring viable
- Is tested and verified to have the osteogenic potential necessary for bone growth.
- Contains a demineralized bone matrix with validated osteoinductivity to initiate new bone growth.<sup>2</sup>
- Is tested for cellular activity and quality ensuring viable bone forming cells will be delivered to the site of care.
- Contains, on average, 85% cell viability<sup>3</sup>.
- Has a cellular component that is comprised, on average, of 68% mesenchymal stem cells (MSCs)<sup>4</sup>.